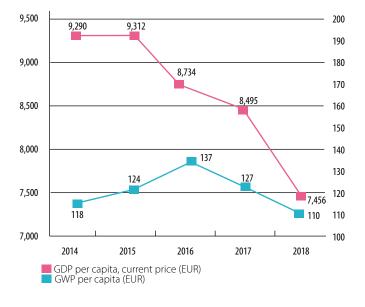

#### GDP per Capita and Insurance Density

# Place of insurance industry in Turkish financial market

|                                                       |               | 2014   | 2015    | 2016   | 2017   | 2018   |
|-------------------------------------------------------|---------------|--------|---------|--------|--------|--------|
| MACROECONOMIC INDICATORS                              |               |        |         |        |        |        |
| GDP with current price –                              | TRY billion   | 2,045  | 2,337.5 | 2,591  | 3107   | 3701   |
| dur with current price                                | EUR billion   | 722    | 733     | 697    | 687    | 611    |
| GDP per capita, current price (XPRIMM calculations) – | TRY           | 26,313 | 29,701  | 32,462 | 38,447 | 45,134 |
|                                                       | EUR           | 9,290  | 9,312   | 8,734  | 8,499  | 7,456  |
| Population                                            | million       | 77.7   | 78.7    | 79.8   | 80.8   | 82.0   |
| Number of dwellings                                   | million       | 17.7   | 17.7    | 17.7   | 17.7   | 17.7   |
| Number of registered vehicles                         | million       | 19.0   | 20.0    | 20.0   | 22.2   | 22.9   |
| TRY/EUR exchange rate                                 | end of period | 2.8323 | 3.1896  | 3.7166 | 4.5237 | 6.053  |
| ASSET SIZE                                            |               |        |         |        |        |        |
| Financial sector asset size in Turkey                 | TRY billion   | 2,227  | 2,625   | 2,921  | 3,658  | 4,278  |
|                                                       | EUR billion   | 786    | 823     | 786    | 809    | 707    |
| nsurance, reinsurance and pension companies           | TRY billion   | 81     | 98      | 122    | 152    | 178    |
|                                                       | EUR billion   | 29     | 31      | 33     | 34     | 29     |
| hare of Insurance and pension as asset size           | %             | 3.64   | 3.75    | 4.18   | 4.16   | 4.17   |
| NUMBER OF ACTIVE COMPANIES                            |               |        |         |        |        |        |
| otal, of which:                                       |               | 63     | 60      | 61     | 62     | 62     |
| Non-life                                              |               | 38     | 36      | 37     | 38     | 38     |
| Life                                                  |               | 5      | 4       | 4      | 4      | 5      |
| Pension                                               |               | 19     | 19      | 18     | 18     | 17     |
| Reinsurance                                           |               | 1      | 1       | 2      | 2      | 2      |
| APACITY OF EMPLOYMENT                                 |               |        |         |        |        |        |
| Personnals in insurances and pensions companies       |               | 19,305 | 19,311  | 19,511 | 19,883 | 20,097 |
| lumber of insurance and reinsurance brokers           |               | 119    | 124     | 134    | 138    | 140    |
| lumber of private insurance agency (except banks)     |               | 15,587 | 15,195  | 15,575 | 15,832 | 15,782 |
| lumber of pension intermediaries                      |               | 30,046 | 36,000  | 39,680 | 44,137 | 48,039 |
| Number of loss adjusters                              |               | 1,305  | 1,274   | 1,265  | 1,265  | 1,243  |
| Number of agricultural loss adjusters                 |               | 1,979  | 2,354   | 2,356  | 3,130  | 3,260  |
| HAREHOLDERS' EQUITY                                   |               |        |         |        |        |        |
|                                                       | TRY million   | 13,187 | 13,278  | 16,279 | 21,333 | 23,340 |
| fotal, of which: –                                    | EUR million   | 4,656  | 4,163   | 4,380  | 4,716  | 3,856  |
|                                                       | TRY million   | 8,106  | 7,231   | 9,167  | 12,306 | 13,995 |
| Non-life insurance companies -                        | EUR million   | 2,862  | 2,267   | 2,466  | 2,720  | 2,312  |
|                                                       | TRY million   | 252    | 270     | 301    | 376    | 652    |
| Life companies -                                      | EUR million   | 89     | 85      | 81     | 83     | 108    |
| Duration annuali                                      | TRY million   | 4,077  | 4,592   | 5,409  | 6,733  | 6,857  |
| Pension companies –                                   | EUR million   | 1,439  | 1,440   | 1,455  | 1,488  | 1,133  |
| <b>D</b> :                                            | TRY million   | 753    | 1,184   | 1,402  | 1,918  | 1,836  |
| Reinsurance companies –                               | EUR million   | 266    | 371     | 377    | 424    | 303    |
| PAID-IN CAPITAL                                       |               |        |         |        |        |        |
|                                                       | TRY million   | 8,990  | 9,398   | 9,768  | 10,175 | 10,618 |
| otal, of which: -                                     | EUR million   | 3,174  | 2,947   | 2,628  | 2,249  | 1,754  |
|                                                       | TRY million   | 5,941  | 6,154   | 6,349  | 6,561  | 7,028  |
| Non-life insurance companies –                        | EUR million   | 2,098  | 1,929   | 1,708  | 1,450  | 1,161  |
|                                                       | TRY million   | 191    | 167     | 167    | 167    | 229    |
| Life companies –                                      | EUR million   | 67     | 52      | 45     | 37     | 38     |
|                                                       | TRY million   | 2,198  | 2,417   | 2,526  | 2,720  | 2,634  |
| Pension companies -                                   | EUR million   | 776    | 758     | 680    | 601    | 435    |
|                                                       | TRY million   | 660    | 660     | 726    | 726    | 726    |
| Reinsurance companies -                               | EUR million   | 233    | 207     | 195    | 160    | 120    |
| NTERNATIONAL CAPITAL SHARE IN CAPITAL                 | 2011111101    |        | 207     | 175    | 100    | 120    |
| fotal, of which:                                      | %             | 71.66  | 71.70   | 70.95  | 70.43  | 67.89  |
| Non-life companies                                    | %             | 74.29  | 74.59   | 74.19  | 74.43  | 71.30  |
| Non-life companies                                    |               |        |         |        |        |        |