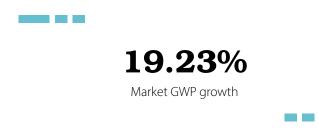

# XPRIMM: How would you comment on the insurance market's evolution in relation to the general economic environment in your country?

**M.A.E.:** As of the first half of 2019, premium production in the insurance sector has increased by 19% over the same period of the last year. In total, the insurance sector produced TRY 33.2 billion in premiums. Non-life branches' premiums production increased by 19%, to TRY 28.6 billion and life branch's premium production has increased by 19%, to TRY 4.6 billion.