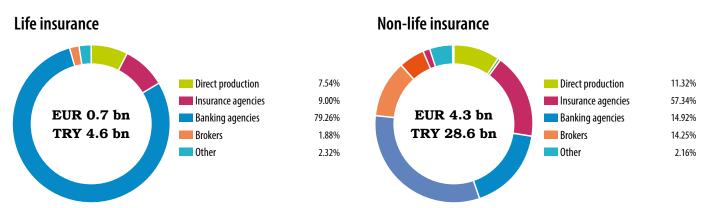

as in the previous years and 80.6% of the premium production in life branch belongs to the bancassurance. The other channels following the banks are listed, successively: agencies (10.1%), direct sales (7.4%) and brokers (1.9%).

70% of the production in the private pensions system belongs to banks and individual direct sales follows the banks with a 25% share in production.

A large share (61.3%) of the premium production in our country originates from the agency channel. The other channels following the agencies are Banks (14.4%), Brokers (12.8%), direct sales (7.4%) and other channels (4.1%) respectively. It is obvious that the market share of the agency channel is comparatively higher in the Turkish insurance sector than in the European Countries.

# XPRIMM: How would you comment on the insurance market's evolution in relation to the general economic environment in your country?

**M.A.E.:** As of the first half of 2019, premium production in the insurance sector has increased by 19% over the same period of the last year. In total, the insurance sector produced TRY 33.2 billion in premiums. Non-life branches' premiums production increased by 19%, to TRY 28.6 billion and life branch's premium production has increased by 19%, to TRY 4.6 billion.