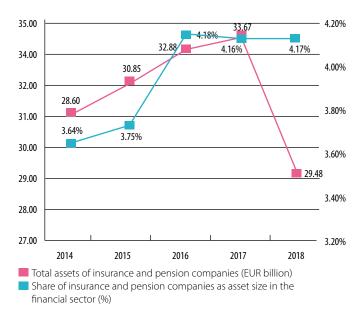

# Place of insurance industry in Turkish financial market

|                                                       |               | 2014   | 2015    | 2016   | 2017   | 2018   |
|-------------------------------------------------------|---------------|--------|---------|--------|--------|--------|
| MACROECONOMIC INDICATORS                              |               |        |         |        |        |        |
| GDP with current price –                              | TRY billion   | 2,045  | 2,337.5 | 2,591  | 3107   | 3701   |
| dur with current price                                | EUR billion   | 722    | 733     | 697    | 687    | 611    |
| GDP per capita, current price (XPRIMM calculations) – | TRY           | 26,313 | 29,701  | 32,462 | 38,447 | 45,134 |
|                                                       | EUR           | 9,290  | 9,312   | 8,734  | 8,499  | 7,456  |
| Population                                            | million       | 77.7   | 78.7    | 79.8   | 80.8   | 82.0   |
| Number of dwellings                                   | million       | 17.7   | 17.7    | 17.7   | 17.7   | 17.7   |
| Number of registered vehicles                         | million       | 19.0   | 20.0    | 20.0   | 22.2   | 22.9   |
| TRY/EUR exchange rate                                 | end of period | 2.8323 | 3.1896  | 3.7166 | 4.5237 | 6.053  |
| ASSET SIZE                                            |               |        |         |        |        |        |
| Financial sector asset size in Turkey                 | TRY billion   | 2,227  | 2,625   | 2,921  | 3,658  | 4,278  |
|                                                       | EUR billion   | 786    | 823     | 786    | 809    | 707    |
| nsurance, reinsurance and pension companies           | TRY billion   | 81     | 98      | 122    | 152    | 178    |
|                                                       | EUR billion   | 29     | 31      | 33     | 34     | 29     |
| hare of Insurance and pension as asset size           | %             | 3.64   | 3.75    | 4.18   | 4.16   | 4.17   |
| NUMBER OF ACTIVE COMPANIES                            |               |        |         |        |        |        |
| otal, of which:                                       |               | 63     | 60      | 61     | 62     | 62     |
| Non-life                                              |               | 38     | 36      | 37     | 38     | 38     |
| Life                                                  |               | 5      | 4       | 4      | 4      | 5      |
| Pension                                               |               | 19     | 19      | 18     | 18     | 17     |
| Reinsurance                                           |               | 1      | 1       | 2      | 2      | 2      |
| APACITY OF EMPLOYMENT                                 |               |        |         |        |        |        |
| Personnals in insurances and pensions companies       |               | 19,305 | 19,311  | 19,511 | 19,883 | 20,097 |
| lumber of insurance and reinsurance brokers           |               | 119    | 124     | 134    | 138    | 140    |
| lumber of private insurance agency (except banks)     |               | 15,587 | 15,195  | 15,575 | 15,832 | 15,782 |
| lumber of pension intermediaries                      |               | 30,046 | 36,000  | 39,680 | 44,137 | 48,039 |
| Number of loss adjusters                              |               | 1,305  | 1,274   | 1,265  | 1,265  | 1,243  |
| Number of agricultural loss adjusters                 |               | 1,979  | 2,354   | 2,356  | 3,130  | 3,260  |
| HAREHOLDERS' EQUITY                                   |               |        |         |        |        |        |
|                                                       | TRY million   | 13,187 | 13,278  | 16,279 | 21,333 | 23,340 |
| fotal, of which: –                                    | EUR million   | 4,656  | 4,163   | 4,380  | 4,716  | 3,856  |
|                                                       | TRY million   | 8,106  | 7,231   | 9,167  | 12,306 | 13,995 |
| Non-life insurance companies -                        | EUR million   | 2,862  | 2,267   | 2,466  | 2,720  | 2,312  |
|                                                       | TRY million   | 252    | 270     | 301    | 376    | 652    |
| Life companies -                                      | EUR million   | 89     | 85      | 81     | 83     | 108    |
| Duration annuali                                      | TRY million   | 4,077  | 4,592   | 5,409  | 6,733  | 6,857  |
| Pension companies –                                   | EUR million   | 1,439  | 1,440   | 1,455  | 1,488  | 1,133  |
| <b>D</b> :                                            | TRY million   | 753    | 1,184   | 1,402  | 1,918  | 1,836  |
| Reinsurance companies –                               | EUR million   | 266    | 371     | 377    | 424    | 303    |
| PAID-IN CAPITAL                                       |               |        |         |        |        |        |
|                                                       | TRY million   | 8,990  | 9,398   | 9,768  | 10,175 | 10,618 |
| otal, of which: -                                     | EUR million   | 3,174  | 2,947   | 2,628  | 2,249  | 1,754  |
|                                                       | TRY million   | 5,941  | 6,154   | 6,349  | 6,561  | 7,028  |
| Non-life insurance companies –                        | EUR million   | 2,098  | 1,929   | 1,708  | 1,450  | 1,161  |
|                                                       | TRY million   | 191    | 167     | 167    | 167    | 229    |
| Life companies –                                      | EUR million   | 67     | 52      | 45     | 37     | 38     |
|                                                       | TRY million   | 2,198  | 2,417   | 2,526  | 2,720  | 2,634  |
| Pension companies -                                   | EUR million   | 776    | 758     | 680    | 601    | 435    |
|                                                       | TRY million   | 660    | 660     | 726    | 726    | 726    |
| Reinsurance companies -                               | EUR million   | 233    | 207     | 195    | 160    | 120    |
| NTERNATIONAL CAPITAL SHARE IN CAPITAL                 | 2011111101    |        | 207     | 175    | 100    | 120    |
| fotal, of which:                                      | %             | 71.66  | 71.70   | 70.95  | 70.43  | 67.89  |
| Non-life companies                                    | %             | 74.29  | 74.59   | 74.19  | 74.43  | 71.30  |
| Non-life companies                                    |               |        |         |        |        |        |