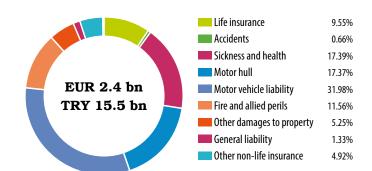

# XPRIMM: How would you comment on the insurance market's evolution in relation to the general economic environment in your country?

**M.A.E.:** As of the first half of 2019, premium production in the insurance sector has increased by 19% over the same period of the last year. In total, the insurance sector produced TRY 33.2 billion in premiums. Non-life branches' premiums production increased by 19%, to TRY 28.6 billion and life branch's premium production has increased by 19%, to TRY 4.6 billion.