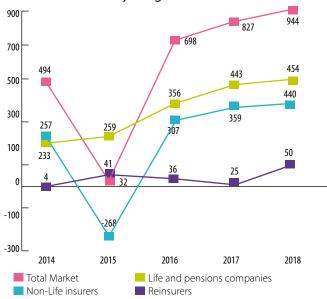

## Insurance Market Indicators

|                                        |                            | 2014       | 2015              | 2016      | 2017    | 2018        |
|----------------------------------------|----------------------------|------------|-------------------|-----------|---------|-------------|
| COVERAGE                               | 70/1-11                    | 74 597     |                   |           | 102.102 |             |
| Total, of which: —                     | TRY billion                | 76,527     | 86,060            | 89,862    | 107,187 | 126,892     |
| -                                      | EUR billion                | 27,019     | 26,981            | 24,178    | 23,694  | 20,964      |
| Non-life —                             | TRY billion                | 75,962     | 85,389            | 89,115    | 106,269 | 125,887     |
|                                        | EUR billion                | 26,820     | 26,771            | 23,978    | 23,492  | 20,797      |
| Life —                                 | TRY billion                | 565        | 671               | 747       | 918     | 1,005       |
|                                        | EUR billion                | 199        | 210               | 201       | 203     | 166         |
| Coverage/GDP                           | %                          | 44         | 44                | 35        | 35      | 34          |
| PREMIUMS                               | TOV/1.00                   |            |                   |           |         |             |
| Gross written premiums —               | TRY billion                | 26.0       | 31.1              | 40.5      | 46.6    | 54.6        |
| · · · · · · · · · · · · · · · · · · ·  | EUR billion                | 9.2        | 9.8               | 10.9      | 10.3    | 9.0         |
| Non-life —                             | TRY billion                | 22.7       | 27.3              | 35.4      | 39.7    | 47.7        |
|                                        | EUR billion                | 8.0        | 8.6               | 9.5       | 8.8     | 7.9         |
| Life —                                 | TRY billion                | 3.3        | 3.8               | 5.0       | 6.8     | 6.9         |
| Life                                   | EUR billion                | 1.2        | 1.2               | 1.3       | 1.5     | 1.1         |
| Direct promium volume —                | TRY billion                | 25.4       | 30.3              | 39.5      | 44.0    | 50.4        |
| Direct premium volume                  | EUR billion                | 9.0        | 9.5               | 10.6      | 9.7     | 8.3         |
| Non life                               | TRY billion                | 22.1       | 26.6              | 34.5      | 37.2    | 43.5        |
| Non-life —                             | EUR billion                | 7.8        | 8.3               | 9.3       | 8.2     | 7.2         |
| 1.4                                    | TRY billion                | 3.2        | 3.7               | 5.0       | 6.8     | 6.8         |
| Life —                                 | EUR billion                | 1.1        | 1.2               | 1.3       | 1.5     | 1.1         |
| Direct premium volume/GDP              | %                          | 1.24       | 1.30              | 1.52      | 1.42    | 1.36        |
| Direct premium volume real growth rate | %                          | 1.66       | 12.65             | 26.64     | 3.43    | -1.46       |
| Non-life                               | %                          | 3.30       | 13.32             | 26.12     | 0.11    | 0.50        |
| Life                                   | %                          | -8.36      | 8.07              | 30.38     | 26.47   | -12.34      |
| LIIC                                   |                            | 335        | 395               | 50.58     | 577     |             |
| GWP per capita (XPRIMM calculations) — | EUR                        | 335<br>118 | <u>395</u><br>124 | 137       | 127     | 666         |
| LOSSES                                 | EUK                        | 118        | 124               | 13/       | 12/     | 110         |
|                                        | TRY billion                | 15.8       | 19.9              | 23.4      | 28.4    | 36.0        |
| Incurred loss —                        | EUR billion                | 5.6        | 6.2               | 6.3       | 6.3     | 36.U<br>5.9 |
|                                        |                            |            |                   |           |         |             |
| Non-life —                             | TRY billion                | 13.7       | 17.7              | 21.0      | 25.8    | 33.2        |
|                                        | EUR billion                | 4.8        | 5.6               | 5.7       | 5.7     | 5.5         |
| Life —                                 | TRY billion                | 2.1        | 2.1               | 2.4       | 2.6     | 2.8         |
|                                        | EUR billion                | 0.8        | 0.7               | 0.6       | 0.6     | 0.5         |
| Paid loss —                            | TRY billion                | 13.4       | 15.9              | 18.1      | 21.7    | 26.8        |
|                                        | EUR billion                | 4.7        | 5.0               | 4.9       | 4.8     | 4.4         |
| Non-life —                             | TRY billion                | 11.3       | 13.9              | 15.8      | 19.2    | 24.1        |
| Normit                                 | EUR billion                | 4.0        | 4.3               | 4.3       | 4.2     | 4.0         |
|                                        | TRY billion                | 2.1        | 2.1               | 2.3       | 2.5     | 2.6         |
| Life —                                 | EUR billion                | 0.7        | 0.6               | 0.6       | 0.6     | 0.4         |
| PROFIT-LOSS ACCOUNT                    |                            |            |                   |           |         |             |
|                                        | TRY million                | 1,780      | 451               | 3,201     | 4,959   | 7,183       |
| Profit before tax —                    | EUR million                | 628        | 141               | 861       | 1,096   | 1,187       |
|                                        | TRY million                | 1,400      | 101               | 2,596     | 3,743   | 5,714       |
| Profit after tax —                     | EUR million                | 494        | 32                | 698       | 827     | 944         |
| Non-life companies                     |                            |            |                   |           |         |             |
| •                                      | TRY million                | 882        | -759              | 1,407     | 2,269   | 3,312       |
| Profit before tax —                    | EUR million                | 311        | -238              | 379       | 502     | 547         |
|                                        | TRY million                | 729        | -856              | 1,140     | 1,624   | 2,666       |
| Profit after tax —                     | EUR million                | 257        | -268              | 307       | 359     | 44(         |
| Life and pensions companies            | Lon million                | 251        | -200              | 507       | ,,,,    | ++(         |
| •                                      | TRY million                | 887        | 1,079             | 1,656     | 2,529   | 3,536       |
| Profit before tax —                    | EUR million                | 313        | 338               | 446       | 559     | 584         |
|                                        |                            |            |                   |           |         |             |
| Profit after tax —                     | TRY million                | 659        | 826               | 1,322     | 2,005   | 2,746       |
| Deinguran co comunica                  | EUR million                | 233        | 259               | 356       | 443     | 454         |
| Reinsurance companies                  | TDV : !!!                  | 4.4        | 130               | 130       | 474     |             |
|                                        | TRY million                | 11         | 130               | 138       | 161     | 335         |
| Profit before tax —                    | 5UD                        |            |                   |           | • ·     |             |
| Profit before tax —                    | EUR million<br>TRY million | 4          | 41                | 37<br>134 | 36      | 55          |