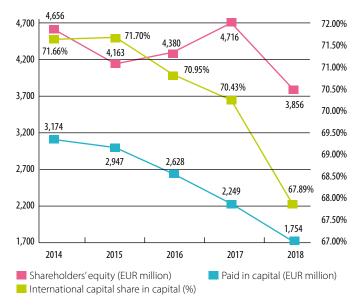

#### Insurance Market Capitalization

# Place of insurance industry in Turkish financial market

|                                                       |               | 2014   | 2015    | 2016   | 2017   | 2018   |
|-------------------------------------------------------|---------------|--------|---------|--------|--------|--------|
| MACROECONOMIC INDICATORS                              |               |        |         |        |        |        |
| GDP with current price –                              | TRY billion   | 2,045  | 2,337.5 | 2,591  | 3107   | 3701   |
| dur with current price                                | EUR billion   | 722    | 733     | 697    | 687    | 611    |
| GDP per capita, current price (XPRIMM calculations) – | TRY           | 26,313 | 29,701  | 32,462 | 38,447 | 45,134 |
|                                                       | EUR           | 9,290  | 9,312   | 8,734  | 8,499  | 7,456  |
| Population                                            | million       | 77.7   | 78.7    | 79.8   | 80.8   | 82.0   |
| Number of dwellings                                   | million       | 17.7   | 17.7    | 17.7   | 17.7   | 17.7   |
| Number of registered vehicles                         | million       | 19.0   | 20.0    | 20.0   | 22.2   | 22.9   |
| TRY/EUR exchange rate                                 | end of period | 2.8323 | 3.1896  | 3.7166 | 4.5237 | 6.053  |
| ASSET SIZE                                            |               |        |         |        |        |        |
| Financial sector asset size in Turkey                 | TRY billion   | 2,227  | 2,625   | 2,921  | 3,658  | 4,278  |
|                                                       | EUR billion   | 786    | 823     | 786    | 809    | 707    |
| nsurance, reinsurance and pension companies           | TRY billion   | 81     | 98      | 122    | 152    | 178    |
|                                                       | EUR billion   | 29     | 31      | 33     | 34     | 29     |
| hare of Insurance and pension as asset size           | %             | 3.64   | 3.75    | 4.18   | 4.16   | 4.17   |
| NUMBER OF ACTIVE COMPANIES                            |               |        |         |        |        |        |
| otal, of which:                                       |               | 63     | 60      | 61     | 62     | 62     |
| Non-life                                              |               | 38     | 36      | 37     | 38     | 38     |
| Life                                                  |               | 5      | 4       | 4      | 4      | 5      |
| Pension                                               |               | 19     | 19      | 18     | 18     | 17     |
| Reinsurance                                           |               | 1      | 1       | 2      | 2      | 2      |
| APACITY OF EMPLOYMENT                                 |               |        |         |        |        |        |
| Personnals in insurances and pensions companies       |               | 19,305 | 19,311  | 19,511 | 19,883 | 20,097 |
| lumber of insurance and reinsurance brokers           |               | 119    | 124     | 134    | 138    | 140    |
| lumber of private insurance agency (except banks)     |               | 15,587 | 15,195  | 15,575 | 15,832 | 15,782 |
| lumber of pension intermediaries                      |               | 30,046 | 36,000  | 39,680 | 44,137 | 48,039 |
| Number of loss adjusters                              |               | 1,305  | 1,274   | 1,265  | 1,265  | 1,243  |
| Number of agricultural loss adjusters                 |               | 1,979  | 2,354   | 2,356  | 3,130  | 3,260  |
| HAREHOLDERS' EQUITY                                   |               |        |         |        |        |        |
|                                                       | TRY million   | 13,187 | 13,278  | 16,279 | 21,333 | 23,340 |
| fotal, of which: –                                    | EUR million   | 4,656  | 4,163   | 4,380  | 4,716  | 3,856  |
|                                                       | TRY million   | 8,106  | 7,231   | 9,167  | 12,306 | 13,995 |
| Non-life insurance companies -                        | EUR million   | 2,862  | 2,267   | 2,466  | 2,720  | 2,312  |
|                                                       | TRY million   | 252    | 270     | 301    | 376    | 652    |
| Life companies -                                      | EUR million   | 89     | 85      | 81     | 83     | 108    |
| Duration annuali                                      | TRY million   | 4,077  | 4,592   | 5,409  | 6,733  | 6,857  |
| Pension companies –                                   | EUR million   | 1,439  | 1,440   | 1,455  | 1,488  | 1,133  |
| <b>D</b> :                                            | TRY million   | 753    | 1,184   | 1,402  | 1,918  | 1,836  |
| Reinsurance companies –                               | EUR million   | 266    | 371     | 377    | 424    | 303    |
| PAID-IN CAPITAL                                       |               |        |         |        |        |        |
|                                                       | TRY million   | 8,990  | 9,398   | 9,768  | 10,175 | 10,618 |
| otal, of which: -                                     | EUR million   | 3,174  | 2,947   | 2,628  | 2,249  | 1,754  |
|                                                       | TRY million   | 5,941  | 6,154   | 6,349  | 6,561  | 7,028  |
| Non-life insurance companies –                        | EUR million   | 2,098  | 1,929   | 1,708  | 1,450  | 1,161  |
|                                                       | TRY million   | 191    | 167     | 167    | 167    | 229    |
| Life companies –                                      | EUR million   | 67     | 52      | 45     | 37     | 38     |
|                                                       | TRY million   | 2,198  | 2,417   | 2,526  | 2,720  | 2,634  |
| Pension companies -                                   | EUR million   | 776    | 758     | 680    | 601    | 435    |
|                                                       | TRY million   | 660    | 660     | 726    | 726    | 726    |
| Reinsurance companies -                               | EUR million   | 233    | 207     | 195    | 160    | 120    |
| NTERNATIONAL CAPITAL SHARE IN CAPITAL                 | 2011111101    |        | 207     | 175    | 100    | 120    |
| fotal, of which:                                      | %             | 71.66  | 71.70   | 70.95  | 70.43  | 67.89  |
| Non-life companies                                    | %             | 74.29  | 74.59   | 74.19  | 74.43  | 71.30  |
| Non-life companies                                    |               |        |         |        |        |        |