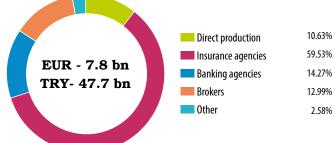

70% of the production in the private pensions system belongs to banks and individual direct sales follows the banks with a 25% share in production.

A large share (61.3%) of the premium production in our country originates from the agency channel. The other channels following the agencies are Banks (14.4%), Brokers (12.8%), direct sales (7.4%) and other channels (4.1%) respectively. It is obvious that the market share of the agency channel is comparatively higher in the Turkish insurance sector than in the European Countries.