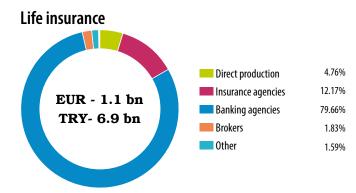

as in the previous years and 80.6% of the premium production in life branch belongs to the bancassurance. The other channels following the banks are listed, successively: agencies (10.1%), direct sales (7.4%) and brokers (1.9%).