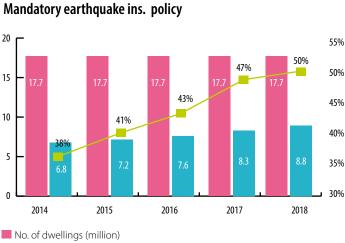

#### Number of Contracts

|                                              |             | 2014       | 2015       | 2016       | 2017        | 2018       |
|----------------------------------------------|-------------|------------|------------|------------|-------------|------------|
| NON-LIFE                                     |             |            |            |            |             |            |
| Number of policies issued within the year    |             | 54,650,431 | 54,519,165 | 55,117,142 | 62,606,519  | 65,163,36  |
| Number of contracts acted within the year    |             | 86,694,733 | 89,998,251 | 92,744,800 | 101,890,321 | 110,020,95 |
| Number of mandatory earthquake ins. policy   |             | 6,808,406  | 7,230,559  | 7,628,330  | 8,284,281   | 8,846,01   |
| Penetration rate in earthquake insurance     | %           | 38.47      | 40.94      | 43.19      | 46.91       | 50.0       |
| Number of land vehicle TPL ins.pol in active |             | 14,466,607 | 15,624,064 | 14,820,236 | 18,137,610  | 14,417,33  |
| Penetration rate in TPL insurance            | %           | 76.14      | 78.12      | 74.12      | 81.63       | 63.0       |
| IFE                                          |             |            |            |            |             |            |
| Number of policies / certificate issued      |             | 15,526,432 | 15,381,413 | 16,911,925 | 20,125,597  | 20,709,91  |
| Number of policies in act as of year-end     |             | 2,954,822  | 2,990,171  | 2,475,972  | 2,359,024   | 2,254,78   |
| Number of certificates in act as of year-end |             | 24,534,790 | 25,784,383 | 26,932,683 | 29,007,153  | 30,140,65  |
|                                              | TRY million | 2,340      | 2,331      | 2,372      | 2,396       | 2,60       |
| Accumulated life funds                       | EUR million | 850        | 826        | 731        | 638         | 53         |
| PRIVATE PENSION                              |             |            |            |            |             |            |
| Number of contracts in act as of year-end    |             | 5,798,937  | 7,041,766  | 7,794,632  | 8,169,154   | 8,15       |
|                                              | TRY million | 37,763     | 47,973     | 60,809     | 77,704      | 88,40      |
| Accumulated pension funds                    | EUR million | 13,333     | 15,041     | 16,362     | 17,177      | 14,60      |

# XPRIMM: How would you generally comment on the housing insurance evolution in Turkey during 2018 and the first part of 2019, in coverage and financial terms?

**ismet GÜNGÖR:** According to Turkish Natural Catastrophe Insurance Pool data, the number of houses with compulsory earthquake insurance coverage in Turkey is over 9.1 million at the end of June 2019. Based on these results, we can state that compulsory earthquake insurance awareness in Turkey has increased significantly since the Marmara earthquake on August 17, 1999.

Before August 17, 1999 earthquake, the number of houses with earthquake insurance coverage was only around 500 thousand.

Total number of houses with Compulsory Earthquake

Insurance policies

However, today this number is over 9.1 million with penetration ratio is about 51%. The increase in compulsory earthquake insurance policies also has a positive effect on the issuance of household fire and allied perils policies, which has reached up to 6.3 million policies at the end of 2018.