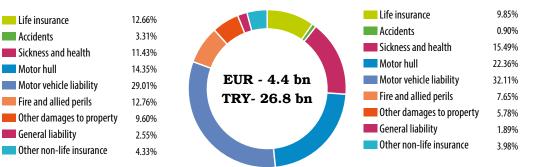

penses                      | 27.71    | 167.74    | 49.63       | 224.50    | -44.16 | -25.28          | 0.15     | 0.94      | 0.22     | 0.98      | -28.84 | -4.79           | 0.31     | 0.48      |
| Assistance                          | 0.02     | 0.12      | 0.29        | 1.32      | -93.07 | -90.72          | 0.02     | 0.12      | -        | -         | -      | -               | 0.00     | 0.00      |

Source: Insurance Association of Turkey - Türkiye Sigorta Birliği

Exchange rate for calculations (selling rate): 1 EUR = 4.5237 TRY (December 31st, 2017); 1 EUR = 6.0530 TRY (December 31st, 2018).

Life insurance

Sickness and health

Fire and allied perils

General liability

Accidents

Motor hull

#### GWP Portfolio - 2018

EUR - 9 bn

TRY- 54.7 bn

#### Claims Portfolio - 2018



Source: Insurance Association of Turkey - Türkiye Sigorta Birliği.

Exchange rate for calculations (selling rate): 1 EUR = 4.5237 TRY (December 31st, 2017); 1 EUR = 3.7166 TRY (December 31st, 2016)

#### Breakdown of GWP per Distribution Channels in 2018

| Insurance class                     | TOTAL, O | F WHICH:  | DIF   | RECT PRODU | JCTION   | IN    | SURANCE A | GENCIES   |        | BANKING AG | ENCIES    |       | BROKEF   | lS       |
|-------------------------------------|----------|-----------|-------|------------|----------|-------|-----------|-----------|--------|------------|-----------|-------|----------|----------|
|                                     | EUR m    | TRY m     | %     | EUR m      | TRY m    | %     | EUR m     | TRY m     | %      | EUR m      | TRY m     |